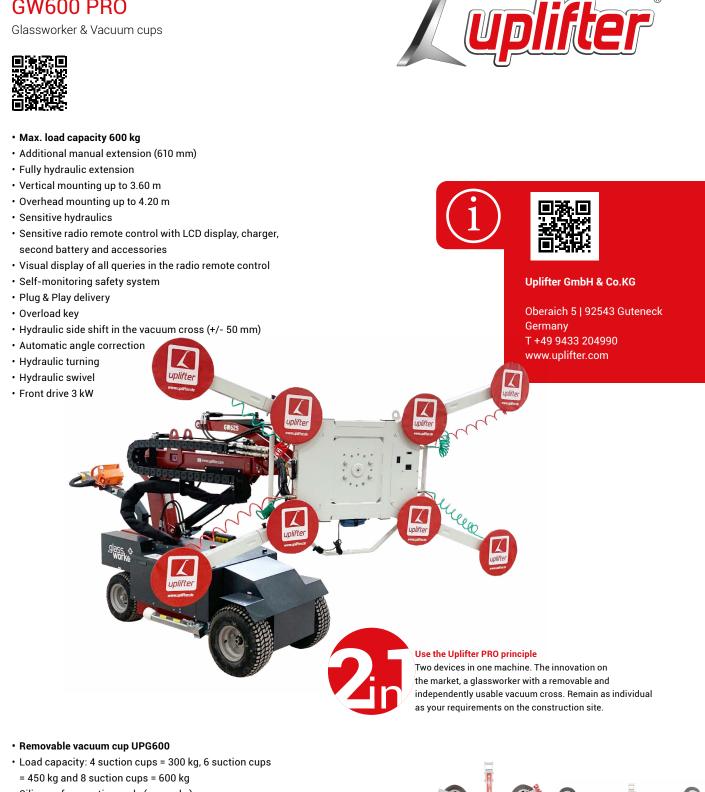

## **GW600 PR0**

Glassworker & Vacuum cups

- · Silicone-free suction pads (no marks)
- · Remote control and push-button operation
- · Suction plates with spring-loaded plunger and joint
- Removable support arm, device depth min. 139 mm
- · Two independent vacuum circuits with 2-fold safety
- · Individual suction cup arrangement without tools
- Mains-independent 12 V battery power supply
- Extension arms for large-area elements
- · Meets the requirements of DIN EN 13155
- Permissible temperature range 0° to 40°
- · Operating instructions with CE declaration of conformity
- Total weight of glassworker + vacuum suction cup approx. 1,035 1,095 kg

Due to the different arrangement of the suction plates, the vacuum cup can be optimally adapted to a wide range of pane sizes.

Glassworker & Vacuum cups

| Load capacity            | 🔞 625 kg                                                                                                                                                                                                                                                                                                            |
|--------------------------|---------------------------------------------------------------------------------------------------------------------------------------------------------------------------------------------------------------------------------------------------------------------------------------------------------------------|
| Working height max.      | 3,64 m Center vacuum cross                                                                                                                                                                                                                                                                                          |
| Indoor suitable          |                                                                                                                                                                                                                                                                                                                     |
| Outdoor suitable         |                                                                                                                                                                                                                                                                                                                     |
| Highlifter               | optional                                                                                                                                                                                                                                                                                                            |
| Scope forward*           | 1,49 - 2,10 m                                                                                                                                                                                                                                                                                                       |
| Dead weight <sup>.</sup> | 1.035 - 1.095 kg                                                                                                                                                                                                                                                                                                    |
| Length                   | 2,46 m                                                                                                                                                                                                                                                                                                              |
| Wide                     | 0,84 m                                                                                                                                                                                                                                                                                                              |
| Operating time           | up to 8 hours                                                                                                                                                                                                                                                                                                       |
| Accessories              | white non-marking solid tires, black solid tires<br>(PUR), double tires for all types of tires, load hook,<br>crane tip, forklift fork, additional horizontal tilting<br>(HK+), cover hood, LED working light, adapter for<br>curved discs, mount extensions for curved discs,<br>foam rubber suction pad and winch |