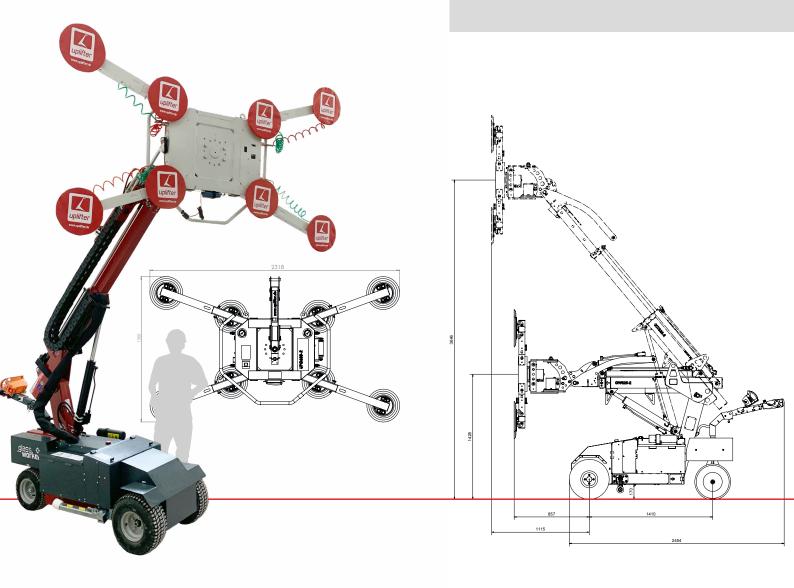

Due to the different arrangement of the suction plates, the vacuum cup can be optimally adapted to a wide range of pane sizes.

Glassworker & Vacuum cups

| Load capacity            | 🔞 625 kg                                                                                                                                                                                                                                                                                                            |
|--------------------------|---------------------------------------------------------------------------------------------------------------------------------------------------------------------------------------------------------------------------------------------------------------------------------------------------------------------|
| Working height max.      | 3,64 m Center vacuum cross                                                                                                                                                                                                                                                                                          |
| Indoor suitable          |                                                                                                                                                                                                                                                                                                                     |
| Outdoor suitable         |                                                                                                                                                                                                                                                                                                                     |
| Highlifter               | optional                                                                                                                                                                                                                                                                                                            |
| Scope forward*           | 1,49 - 2,10 m                                                                                                                                                                                                                                                                                                       |
| Dead weight <sup>.</sup> | 1.035 - 1.095 kg                                                                                                                                                                                                                                                                                                    |
| Length                   | 2,46 m                                                                                                                                                                                                                                                                                                              |
| Wide                     | 0,84 m                                                                                                                                                                                                                                                                                                              |
| Operating time           | up to 8 hours                                                                                                                                                                                                                                                                                                       |
| Accessories              | white non-marking solid tires, black solid tires<br>(PUR), double tires for all types of tires, load hook,<br>crane tip, forklift fork, additional horizontal tilting<br>(HK+), cover hood, LED working light, adapter for<br>curved discs, mount extensions for curved discs,<br>foam rubber suction pad and winch |