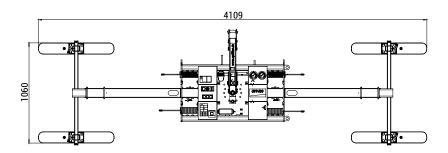

### Vacuum cups | Panel vacuum cups

| Load capacity            | 400 kg (200 kg <sup>-</sup> ) |
|--------------------------|-------------------------------|
| Number of suction discs  | 4 Piece                       |
| Panel length             | 6,0 m/10,0 m/14,0 m           |
| Tare weight              | 100 kg/140 kg/180 kg          |
| Packing dimensions       | 800 x 1,200 mm                |
| Operating temperature    | 0 until 40°C                  |
| Operating time           | 8 h                           |
| Suction plate dimensions | 120 x 800 mm                  |
|                          |                               |