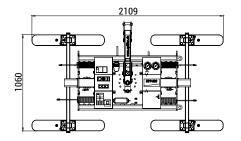

### Vacuum cups | Panel vacuum cups

| Load capacity            | 400 kg (200 kg <sup>-</sup> ) |
|--------------------------|-------------------------------|
| Number of suction discs  | 4 Piece                       |
| Panel length             | 6,0 m/10,0 m/14,0 m           |
| Tare weight              | 100 kg/140 kg/180 kg          |
| Packing dimensions       | 800 x 1,200 mm                |
| Operating temperature    | 0 until 40°C                  |
| Operating time           | 8 h                           |
| Suction plate dimensions | 120 x 800 mm                  |
|                          |                               |