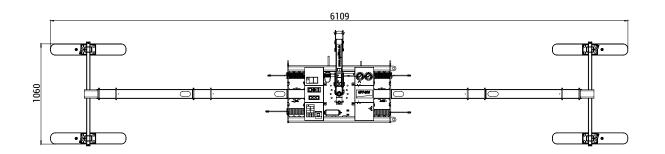

### Vacuum cups | Panel vacuum cups

| Load capacity            | 400 kg (200 kg <sup>-</sup> ) |
|--------------------------|-------------------------------|
| Number of suction discs  | 4 Piece                       |
| Panel length             | 6,0 m/10,0 m/14,0 m           |
| Tare weight              | 100 kg/140 kg/180 kg          |
| Packing dimensions       | 800 x 1,200 mm                |
| Operating temperature    | 0 until 40°C                  |
| Operating time           | 8 h                           |
| Suction plate dimensions | 120 x 800 mm                  |
|                          |                               |