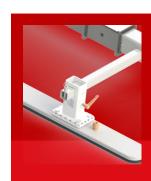

## ♂ TIPP

adjustable to ensure the optimum position of the suction plates.

Thanks to its foam rubber suction pads, even slightly textured surfaces are possible.