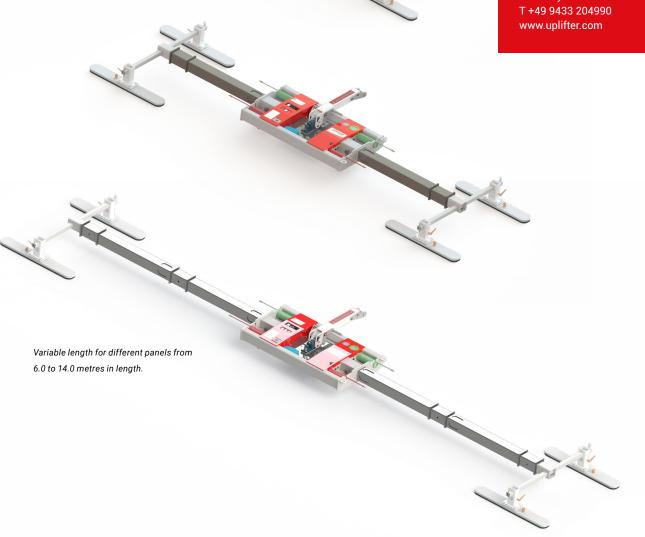

### Vacuum cups | Panel vacuum cups

• Load capacity: horizontal **400 kg** (vertical 200 kg, vertical 400 kg also possible with optional suction plates)

Extension arms for long panels
 Meets the requirements of DIN EN 13155
 Oberaich 5 | 92543 Guteneck Germany
 T +49 9433 204990

### Vacuum cups | Panel vacuum cups

| Load capacity            | 400 kg (200 kg <sup>-</sup> ) |
|--------------------------|-------------------------------|
| Number of suction discs  | 4 Piece                       |
| Panel length             | 6,0 m/10,0 m/14,0 m           |
| Tare weight              | 100 kg/140 kg/180 kg          |
| Packing dimensions       | 800 x 1,200 mm                |
| Operating temperature    | 0 until 40°C                  |
| Operating time           | 8 h                           |
| Suction plate dimensions | 120 x 800 mm                  |
|                          |                               |